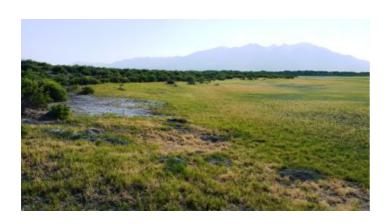

#### San Luis Valley

#### near Blanca Wetlands

#### Elk area

- SIZE: 7.27 +/- acres APN#: 528118302008
- LEGAL DESCRIPTION: Mount Blanca Valley Ranches Unit 8, Block 2, Lot 8
- STATE: Colorado COUNTY: Alamosa
- GENERAL LOCATION: 10 miles NE of Alamosa. East side of Blanca Wetlands Wildlife area.
- GPS (approx.): 37.537050, -105.711385
- GENERAL ELEVATION: 7525 feet
- GENERAL INFORMATION: Across from Elk and Wildlife watering area. roads are very primitive. Remote.
- TYPE OF TERRAIN: rolling
- ZONING: check with county for your intended usage.
- POWER: NO • PHONE: NO
- WATER: no. would need to install well or holding tank.
- SEWER: No. Only needed when/if you build.
- ROADS: dirt
- PROPERTY TAX: \$65 a year
- CLOSING/DOC. FEES: \$90.
- TIME LIMIT TO BUILD: none
- ASSOCIATION DUES: none
- TITLE INFORMATION: Free and clear
- Owner financing available.
- No Qualifying. No Credit Checks.
- Gps/lats/longs coordinates are provided as a tool to assist the Buyer.
- Use the maps to confirm.
- BUYER TO VERIFY listings' GPS coordinates
- FINANCING INFO and PURCHASE INFO