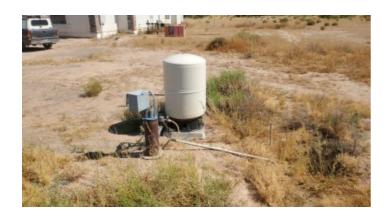

85194

**APN:** 401-72-001|

**Dimensions:** 165x331x165x331 **GPS:** 32.891, -111.591694

Subdivision: None

Roads: Dirt
Power: Available
Water: Shared Well
Sewer: Septic Required

**Taxes:** \$224

Discounted 1.26 acre property with power and shared well at lot line in growing Casa Grande

Site-built homes only. Low taxes. No flood zone. No HOA. Horse Property.

Property Address: W Legend Ct, Casa Grande, AZ 85194

Latitude/Longitude: 32.891000, -111.591694

County: Pinal

Subdivision: None

Google Map: https://goo.gl/maps/JbtrBoEtabPFzLEF8

Property Description:

Welcome to W Legend Ct, Casa Grande, Arizona 85194! This 1.26-acre parcel of land offers a fantastic opportunity to build your dream home in a tranquil and picturesque setting. Situated in the GR (general rural) zoning district, this property is reserved for Single Family Residences, ensuring a peaceful and harmonious neighborhood. The parcel comes equipped with power infrastructure, providing easy access to electricity for your future home. Additionally, there is a shared well agreement in place, offering a reliable and cost-effective water supply for the property. Please note that a septic system will be required for wastewater management. One of the standout features of this property is its location in Flood Zone X, meaning it is at a minimal risk of flooding. Furthermore, it is not situated in a floodway, ensuring your investment remains safe and secure. Only site-built homes are permitted on this lot, excluding manufactured, mobile, or modular homes. Embrace the charm of Casa Grande and create a beautiful abode on this generous 1.26-acre lot. Don't miss this golden opportunity to own a slice of paradise in Casa Grande, Arizona!