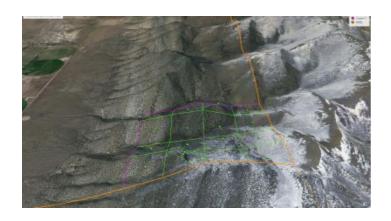

#### 2/3rds undivided interest in the Curtis & Keller Patented Mining claim

SIZE: 20.66+/- acres

APN#: 009-190-02

LEGAL DESCRIPTION: Diamond Mining District: Patented Mines, 2/3rds undivided interest Curtis & Keller Patent

#2268

STATE: Nevada

COUNTY: Eureka

GENERAL LOCATION: 17 miles NE of Eureka 1 draw South of Water Canyon

GPS (approx.): 39.7394668, -115.6438621

GENERAL INFORMATION: High in the Diamond Mountains, just East of the White Pine County line. North of Diamond Peak. Rugged Mountain land, Surrounded by BLM lands

GENERAL ELEVATION: 7200'-7900'

TYPE OF TERRAIN: Mountainous

ZONING: mining

POWER: no

PHONE: no. some cell phones work

WATER: no must install well or holding tank if you build

SEWER: no. must install if you build