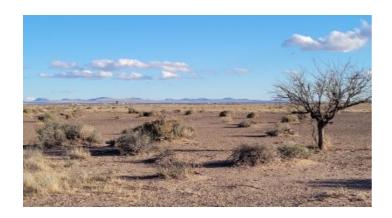

2 adjoining Lots

Great warm sunny weather year-round; winters 60's-70's, low humidity.

Views of the Florida Mountains.

Palomas Mexico about 30 miles South. Las Cruces 50 miles East. El Paso 90 miles East.

Size: 1.0+/-

APN# 49098

Legal Description: Deming Ranchettes Unit - 98, Block - 11, Lots- 7, 8

LOCATION: About 13 miles E-NE of Deming New Mexico. South side of Palo Verde

GPS (approx.): center line: 32.217027, -107.484152

Yearly taxes: approx. \$28 per lot

Roads and Access: Dirt roads Unimproved dirt roads

Terrain Topography: level

Vegetation: desert

Elevation (approx.): 4125 feet

Closing/Doc. Fees: \$115

\*\*Owner financing available.