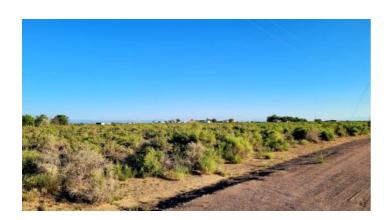

#### **Alamosa San Luis valley**

Land \* Real Estate

9 miles East of Alamosa

#### Easy access from Hwy 160

#### **Corner Lot**

- SIZE: 2,29 +/- acresAPN#: 541707002033
- LEGAL DESCRIPTION: Dear Valley Meadows Unit 1, Block B Lot 33
- STATE: ColoradoCOUNTY: Alamosa
- GENERAL LOCATION: 9 miles East of Alamosa. Backs up to highway 160
- DRIVING DIRECTIONS: NW Corner of Badger and Badger Placer
- GPS (approx.): 37.4696, -105.7054
- GENERAL ELEVATION: 7550 ft.
- GENERAL INFORMATION: Residential parcel, Mobiles, Modulars, site builds allowed. Distant views of the Sangre de Crisos mountains.
- TYPE OF TERRAIN: level
- ZONING: residential
- POWER: at road
- PHONE: unknown
- WATER: no. must install well or holding tank.
- SEWER: No. Only needed when/if you build.
- ROADS: dirt
- PROPERTY TAX: \$85 a year
- CLOSING/DOC. FEES: \$90
- TIME LIMIT TO BUILD: none
- ASSOCIATION DUES: none
- TITLE INFORMATION: Free and clear
- Outside Info Links:
- AREA INFO: outside Link
- Owner financing available.
- No Qualifying. No Credit Checks.
- Gps/lats/longs coordinates are provided as a tool to assist the Buyer.