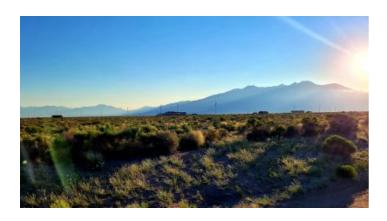

#### Alamosa Colorado

Land \* Real Estate

Corner Lot in Deer Valley Meadows Mobiles, Modulars allowed

- SIZE: 1.17 +/- acresAPN#: 541708003017
- LEGAL DESCRIPTION: Deer Valley Meadows Unit 2, Block P, Lot 1
- STATE: ColoradoCOUNTY: Alamosa
- GENERAL LOCATION: about 9 miles east of Alamosa. NWE corner of Foothills Blvd. & Mountain View Blvd.
- GPS (approx.): 37.467687, -105.6930214
- GENERAL ELEVATION: 7560'
- GENERAL INFORMATION: Corner Lot. Mobiles and Modulars allowed. Distant mountain views Easy access to Hiway 160.
- TYPE OF TERRAIN: level
- ZONING: Residential Modular housing
- POWER: 2 blocksPHONE: unknown
- WATER: no. would need to install well or holding tank.
- SEWER: No. Only needed when/if you build.
- ROADS: graded dirt
- PROPERTY TAX: \$65 a year
- CLOSING/DOC. FEES: \$90
- TIME LIMIT TO BUILD: none
- ASSOCIATION DUES: none
- TITLE INFORMATION: Free and clear
- · Owner financing available.
- No Qualifying. No Credit Checks.
- Gps/lats/longs coordinates are provided as a tool to assist the Buyer.
- · Use the maps to confirm.
- BUYER TO VERIFY listings' GPS coordinates
- FINANCING INFO and PURCHASE INFO
- \
- Go to 1881.com area land page