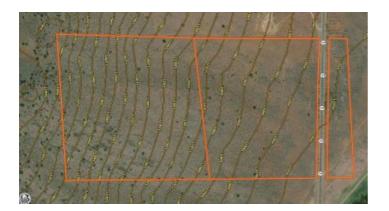

Here's your chance to build that cabin, home, or getaway on this approximately 80 acre piece of land for the price of a lot. Approximately 15 miles north of Susanville, this property consist of 2 adjoining parcels with highway frontage and power lines at the road. Property runs from the valley floor to the top of the hill with various elevations for you to set up your improvements and enjoy the recreation of your choice. Deer and upland game hunting, shooting, hiking, and trail riding await you in your back yard. Approximately 7 acres of your land is on the east side of HWY 139.