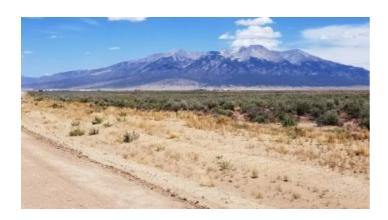

### corner Lot

#### **Power across road**

- SIZE: 1.01+/- ac
- APN#: 541717125017
- LEGAL DESCRIPTION: Deer Valley Meadows Replat of Blocks A-K &S-Y, Lot 1, Block G, Unit 2
- STATE: ColoradoCOUNTY: Alamosa
- GENERAL LOCATION: about 10 miles East of Alamosa. South of hiway 160. SE corner of Meadowlake Blvd & Lake View Blvd
- GPS (approx.): 37.45548, -105.69415
- GENERAL ELEVATION: 7585 ft.
- GENERAL INFORMATION: Corner Lot. buildable parcel. site builds, mobiles, modulars allowed.
- TYPE OF TERRAIN: level
  TONING and ideal in level
- ZONING: residential
- POWER: across road
- PHONE: cell phones work
- WATER: no. would need to iinstall well or holding tank.
- SEWER: No. Only needed when/if you build.
- · ROADS: dirt
- PROPERTY TAX: \$65 a year
- TIME LIMIT TO BUILD: none
- ASSOCIATION DUES: none
- TITLE INFORMATION: clear