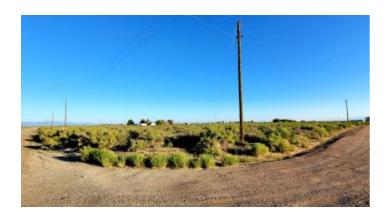

CO

**APN:** 541707004001

GPS: 37.468941306456, -105.71128320752

**Subdivision:** Deer Valley Meadows

Unit: 1 Block: D Lot: 1

Association Fees: none

Roads: graded Power: at road Taxes: \$42 Seller Fees: 90

Large Corner Lot with Power @ the Road

SIZE: 2.43 +/- acres

APN#: 541707004001

LEGAL DESCRIPTION: Deer Valley Meadows Unit 1, Block D, Lot 1

STATE: Colorado

COUNTY: Alamosa

GENERAL LOCATION: SE corner of Valley Vista Blvd & Badger Ave. 4/10th mile south of Hwy 160. about 8 miles East of Alamosa

GPS (approx.): 37.46893, -105.711218

GENERAL INFORMATION: Power at the road. Growing subdivision bordering Hwy 160. Easy access. Good Roads.

Mobiles. Modulars, site-builds allowed. Camp, RV. Check with the county for your intended usage.

**GENERAL ELEVATION: 7560'** 

TYPE OF TERRAIN: level

**ZONING: Residential** 

POWER: at street

PHONE: no. some cell phones work

WATER: no must install well or holding tank if you build

SEWER: no. must install if you build

ROADS: Graded dirt.

PROPERTY TAX: \$42

CLOSING/DOC. FEES: \$ 90

TIME LIMIT TO BUILD: none

ASSOCIATION DUES: none

Property info will be updated if we acquire more info

Go to 1881.com Area land page