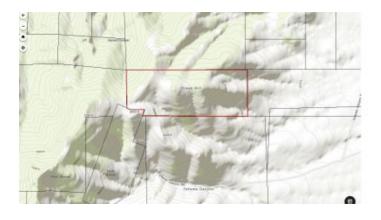

## 241 acres Creek Hill in scenic Humboldt Mountains

Real Estate \* Land

Pershing County Nevada

Creek Hill Humboldt Mountain Range

- SIZE: 241 +/- acres
- APN#: 008-220-20
- LEGAL DESCRIPTION: NW<sup>1</sup>/<sub>4</sub> of NW<sup>1</sup>/<sub>4</sub>, and Lots 1, 2, 3, 4, 5, 6, & 7 of Section 35, T32N, R34E, MDB&M
- STATE: Nevada
- COUNTY: Pershing
- GENERAL LOCATION: Creek Hill, in the Humboldt range between IH 80 and SR 400. North of Tehomna Canyon Borders BLM to the North & East
- GPS (approx.): NW: 40.59953, -118.121730; NE: 40.59956, -118.10267; SE: 40.59956, -118.10263; SW: 40.59500, -118.12160
- GENERAL ELEVATION: 5800-'6600'
- GENERAL INFORMATION: Creek Hill is on the property. Borders BLM to N, E, W . In the Humboldt Mountain Range
- TYPE OF TERRAIN: Mountainous
- ZONING: check with the county for your intended usage
- POWER: NO
- PHONE: NO
- WATER: no.
- SEWER: No.
- ROADS: 4wd or pack/hike in
- PROPERTY TAX: \$125 a year
- CLOSING/DOC. FEES: \$135
- TIME LIMIT TO BUILD: none
- ASSOCIATION DUES: none
- PLAT MAP: Request plat map be sure to state the address or description of the map you want.
- TITLE INFORMATION: Free and clear
- Outside Info Links:
- AREA INFO: Pershing County info
- Owner financing available.
- No Qualifying. No Credit Checks.
- Gps/lats/longs coordinates are provided as a tool to assist the Buyer.
- Use the maps to confirm.
- BUYER TO VERIFY listings' GPS coordinates
- FINANCING INFO and PURCHASE INFO