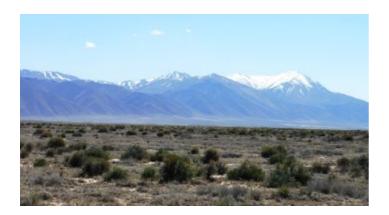

**Crescent Valley** 

SIZE: 10+/- acres

APN#: 005-210-22

LEGAL DESCRIPTION: T30N, R48E, section 15, NE4SE4NE4

STATE: Nevada

COUNTY: Eureka

GENERAL LOCATION: 4/10th mile East of Hwy 306. 5 miles N-NE of the town of Crescent Valley

GPS (approx.): NE: 40.47698 , -116.53570 ; NE: 40.47698 , -116.53987 ; SW: 40.47517 , -116.53987 ; Se: 40.47517 , -116.53749

GENERAL INFORMATION: Wide open spaces in The Crescent Valley. Mountains to the East & West. Dirt roads access the property. Mobile, modulars, animals allowed

TYPE OF TERRAIN: level

ZONING: Residential

POWER: No PHONE: no. some cell phones work WATER: no must install well or holding tank if you build SEWER: no. must install if you build ROADS: dirt

PROPERTY TAX: \$68