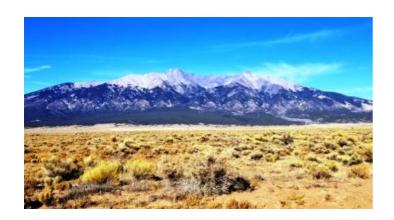

### Corner Lot with mountain views on 5 acres

GPS (approx.): NW corner @ rd: 37.4736 ; SW @ spruce & KK corner: 37.4718 , -105.5325 ; SE @ rd: 37.4718 , -105.5315 ; NE: 37.4736 , -105.5314

GENERAL INFORMATION: Mobiles, Modulars, site-builds allowed. Mountain views. Check with the county for your intended usage.