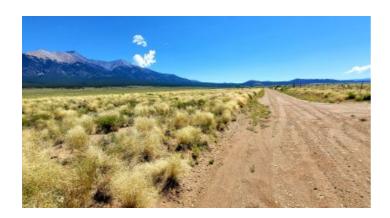

#### Sangre de Cristo Mountain Views

LEGAL DESCRIPTION: San Luis Valley Ranches Unit 9, Block 11, Lot 1

GENERAL LOCATION: SW corner of mm/14th & Poplar. about 17 miles E-NE of Alamosa

GPS (approx.): NE corner@corner: 37.4970 , -105.5599 ; NW@rd: 37.4970 , -105.5610 ; SW: 37.4591 , -105.5610 ;

SE: @rd: 27.5045 , -105.5428

GENERAL INFORMATION: Mobiles, Modulars, site-builds allowed. Camp, RV.

Check with the county for your intended usage.

**GENERAL ELEVATION: 7745'** 

TYPE OF TERRAIN: level

ZONING: Residential