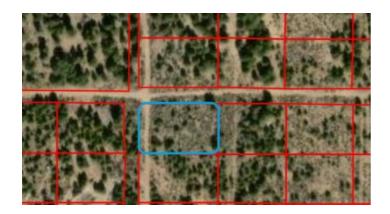

## Corner Lot. 1/2 acre. Taos county New Mexico. No restrictions.

**APN:** 0049371

GPS: 36.661379, -105.901402

Subdivision: Tres Piedras

Unit: 2 Block: 72 Lot: E CCRs: none

Association Fees: none

Roads: dirt Power: NO Taxes: \$10 Seller Fees: 115

Scenic TAOS - TRES PIEDRAS NEW MEXICO

Camp RV Build \* No restrictions

No Pictures at this time.

SIZE: 1/2 +/- acre

APN#: 0049371

LEGAL DESCRIPTION: Tres Piedras Unit 2, Block 72, Lot E

STATE: New Mexico

COUNTY: Taos

GENERAL LOCATION: about 4 miles E-NE of Tres Piedras. about 3.25 miles North of Hwy. about 15 miles NW of Taos

GPS (approx.): 36.661379, -105.901402

GENERAL INFORMATION: Corner Lot. Trees. Wide open Spaces. No restrictions. Camp RV build. Distant mountain views

**GENERAL ELEVATION: 7970'** 

TYPE OF TERRAIN: level