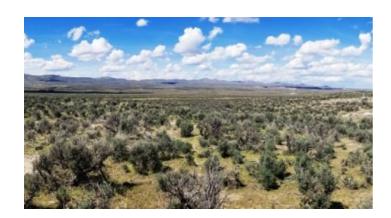

#### Convenient to Elko - Wide open views

#### **Just West of Elko**

#### **Bullion Road**

- SIZE: 1.13 +/- acresAPN#: 065-007-011
- LEGAL DESCRIPTION: Meadow Valley Ranchos Unit 10 File 26831, Lot 11, Block 7
- STATE: NevadaCOUNTY: Elko
- GENERAL LOCATION: Bullion Road and Gravelly Street. West of Elko
- GPS (approx.): 40.7753 , -115.8428
- DRIVING DIRECTIONS:
- GENERAL ELEVATION: 5040'
- GENERAL INFORMATION: Frontage on Bullion Road & Gravelly Street. Camp, RV, build.
- TYPE OF TERRAIN: level-rolling
- ZONING: residential
- POWER: no
- PHONE: no
- WATER: no. you would need to install well or holding tank.
- SEWER: No. Only needed when/if you build.
- ROADS: dirt
- PROPERTY TAX: \$35 a year
- CLOSING/DOC. FEES: \$135
- TIME LIMIT TO BUILD: none
- ASSOCIATION DUES: none
- TITLE INFORMATION: Free and clear
- Area Info : Elko County Info Link
- Owner financing available.
- No Qualifying. No Credit Checks.
- Gps/lats/longs coordinates are provided as a tool to assist the Buyer.
- Use the maps to confirm.