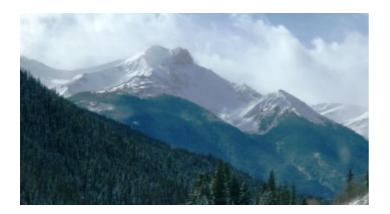

#### Ben Bolt

- SIZE: 8.35 +/- acres
- APN#: MS#994
- LEGAL DESCRIPTION: Ben Bolt patented mining claim
- STATE: Colorado
- COUNTY: San Juan
- GENERAL LOCATION: about 8 miles North of Silverton near the townsite of Eureka.
- DRIVING DIRECTIONS: From Silverton Take County Road 2, which use to be County road 110, north to Eureka
  GENERAL ELEVATION: 11,600 ft.
- GENERAL INFORMATION: On the Mountain above the Alpine loop road. Just below the Historic Toltec mine group. Must Hike up the mountain above Rarus. Below the Historic Toltec group
- TYPE OF TERRAIN: sloping
- ZONING: mining
- POWER: no
- PHONE: no
- WATER: no.
- SEWER: no.
- ROADS: NO
- PROPERTY TAX: \$45 a year
- CLOSING/DOC. FEES: \$90.
- TIME LIMIT TO BUILD: none
- ASSOCIATION DUES: none
- MAP: Email us for Topo map . Be sure to state for which property.
- TITLE INFORMATION: Free and clear
- FINANCING INFO and PURCHASE INFO