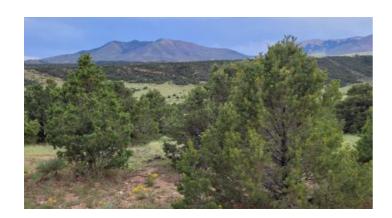

## Southerly Facing slightly sloping

**HUGE VIEWS \* Mountain Ranch land South of Gardner** 

SIZE: 38.1+/- acres

APN#: 17137133

LEGAL DESCRIPTION: Lot 133, Unit CC-1, Colorado Land and Grazing ranch

STATE: Colorado

GENERAL INFORMATION: Huge views. Camp, RV, Build. Start your own mini-ranch.

GENERAL ELEVATION: 7420'-7620'

TYPE OF TERRAIN: rolling - slightly sloping

ZONING: Residential/ag

POWER: no

PHONE: no. some cell phones work