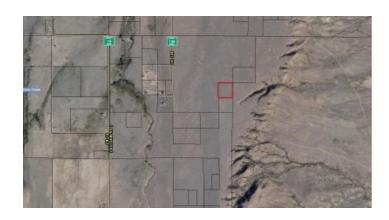

#### 10 acres Ranch land SE of Florence

- SIZE: 10 +/- acresAPN#: R039015
- LEGAL DESCRIPTION: SE4SE4NE4 Sec 18-20-68 TR-37/38
- STATE: ColoradoCOUNTY: Fremont
- GENERAL LOCATION: 4/10th of mile East of CR 108.. About 7 miles SE of Florence
- GPS (approx. ): NE@rd: 38.310295 , -105.033106 ; NW: 38.310307 ; -105.035257 ; SE: 308.539 , -105.033111 ; SW: 39.308552 , -105.03523
- GENERAL ELEVATION: 5600
- GENERAL INFORMATION: Wide open Ranch land type parcel. Borders Large ranch to the east.
- TYPE OF TERRAIN: level
- ZONING: check with county for your intended usage.
- POWER: NO
- PHONE: NO
- WATER: no. would need to install well or holding tank.
- SEWER: No. Only needed when/if you build.
- ROADS: dirt
- PROPERTY TAX: \$68 a year
- CLOSING/DOC. FEES: \$90.
- TIME LIMIT TO BUILD: none
- ASSOCIATION DUES: none
- TITLE INFORMATION: Free and clear
- Owner financing available.
- No Qualifying. No Credit Checks.
- Gps/lats/longs coordinates are provided as a tool to assist the Buyer.
- Use the maps to confirm.
- BUYER TO VERIFY listings' GPS coordinates
- FINANCING INFO and PURCHASE INFO