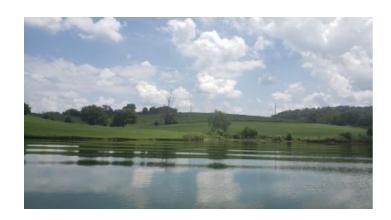

Rogersville, TN, 37857 **Dimensions:** 347.84 x 399 **GPS:** 36.371252, -83.078265

Block: 4 Lot: 3

Water: Public

Sewer: Septic Needed

**Taxes:** \$614

1.39 acre cleared and level Cherokee Lakefront lot in Hawkins County. This is a combination of Lots 3 and 4 on River Front Drive. Beautiful lake and mountain views. These lots are not dock-able but there is an old boat ramp on the property for lake access. Restricted to site built homes only with minimum 2000 sq ft. Pubic water, natural gas, cable and high speed internet are available. Septic needed; lot perked in 2006 for 3 bedroom. No HOA so no additional fees! Great Location -- just a couple of minutes off Highway 11W. Less than 5 minutes to Wal-mart and 25 minutes to Morristown.