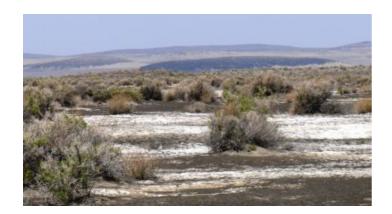

## Classic Nevada Desert - Just off Hwy 95

STATE: Nevada

COUNTY: Churchill

GENERAL LOCATION: about 13.5 miles North of Fallon, about 1/2 mile East of Hwy 95

GPS (approx.): 39.66814, -118.77168

GENERAL ELEVATION: 3905 ft.

GENERAL INFORMATION: Level parcel in the Flats North of Fallon. Near Stillwater Wildlife Management Area.

Nevada desert!!

TYPE OF TERRAIN: level

ZONING: open

POWER: No

PHONE: No

WATER: no. must install well or holding tank.

SEWER: No. Only needed when/if you build.

ROADS: dirt