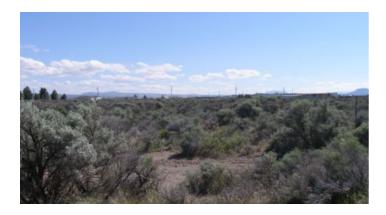

#### Town Lots Christmas Valley

- SIZE: 80'x150'
- APN#: #4532 map# 271710CC-6100
- LEGAL DESCRIPTION: Lot 10, Block 6 Christmas Valley Townsite Unit 9
- STATE: Oregon
- COUNTY: Lake
- GENERAL LOCATION: In the town of Christmas Valley on Willow St.
- GPS (approx.): 43.23984 , -120.69981
- GENERAL INFORMATION: 1/4+ acre lot in town. Mobiles, modulars, site builds allowed.
- TYPE OF TERRAIN: Level
- ZONING: Residential R1
- POWER: at street
- PHONE: 2 streets away
- WATER: at street
- SEWER: No. Only needed when/if you build.
- ROADS: har paked-gradeddirt
- PROPERTY TAX: \$24 a year
- CLOSING/DOC. FEES: \$90.
- TIME LIMIT TO BUILD: none
- ASSOCIATION DUES: none
- PLAT MAP: Parcel 6100 on Willow Street
- TITLE INFORMATION: Free and clear