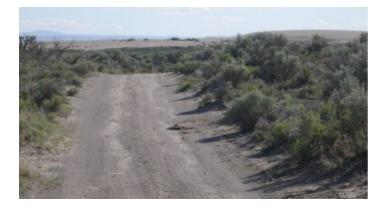

Wide Open parcel NE of Christmas Valley

- SIZE: 20 +/- acres
- APN#: 708
- Map #: 25 18 26-100
- LEGAL DESCRIPTION: T25 S, R18EWM, Sec. 26: E1/2 NE1/4 NE1/4
- STATE: Oregon
- COUNTY: Lake
- GENERAL LOCATION: about 12.74 miles NE of town of Christmas Valley
- GPS (approx.): NW @ road: 43.38483 , -120.519093 ; NE @ road: 43.38483 , -120.51666 ; SE: 43.381235 , -120.516657 ; SW: 43.381212 , -120.519071
- GENERAL ELEVATION: 4350 feet
- GENERAL INFORMATION: Wide Open Parcel with good dirt roads. Some houses in Area
- TYPE OF TERRAIN: level
- ZONING: check with county for your intended usage.
- POWER: 4/10 mile to west at road
- PHONE: uknown
- WATER: no. would need to install well or holding tank.
- SEWER: No. Only needed when/if you build.
- ROADS: graded county dirt raod
- PROPERTY TAX: \$115 a year
- CLOSING/DOC. FEES: \$90.
- TIME LIMIT TO BUILD: none
- ASSOCIATION DUES: none
- TITLE INFORMATION: Free and clear
- •
- contact for further info