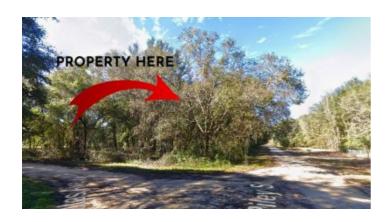

## **Property Details**

Property Types: Land, Residential, Recreational

State: Florida

**County:** Putnam County

City: Interlachen
Zip: 32148
Price: \$13,900
Total Acreage: 0.22

Property ID: 0b698bb9716

Property Address: Riley St & Malthas Ave,

Interlachen, FL, 32148

**APN:** 23-09-24-4076-1120-0070 **GPS:** 29.690291, -81.870931

**Subdivision:** INTERLACHEN LAKES ESTATES

Unit: 17 Block: 112 Lot: 7

**Association Fees: None** 

Roads: Direct access on Riley St & Maltas Ave

(Corner Lot)

Power: Contact International Brotherhood of

Electrical Workers at 352-591-3332 **Water:** Should be WELL or CISTERN **Sewer:** Need to install SEPTIC

**Taxes:** \$77

Think about making a special place for your kids in a calm and pretty spot in Interlachen, Putnam County, FL. A Residential piece of land, about 0.22 acres, where you can make something great for your family. It's close to Lake Grandin, which is a perfect place for your family to have fun for a long time.

#### **DIRECTIONS TO PROPERTY:**

From Interlachen, FL - take Prospect Ave to FL-20 E for 55 sec (0.1 mi), take County Rd 315 N to Main Dr for 5 min (2.7 mi) and finally take Fowler St and Dawn Ave to Maltas Ave for 8 min (3.7 mi) to reach your destination.