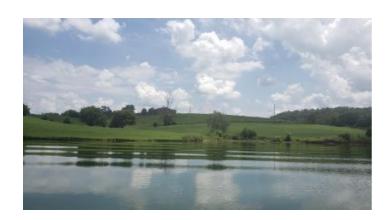

Property Address: Lot 3 Riverfront Dr, Rogersville,

TN. 37857

**Dimensions:** 160.02 x 160 **GPS:** 36.371252, -83.078265

**Lot:** 3

Water: Public

Sewer: Septic Needed

0.65 acre cleared and level Cherokee Lakefront lot in Hawkins County. Beautiful lake and mountain views. This lot is not dock-able. Restricted to site built homes only with minimum 2000 sq ft. Pubic water, natural gas, cable and high speed internet are available. Septic needed; lot perked in 2006 for 3 bedroom. No HOA so no additional fees. Great Location -- just a couple of minutes off Highway 11W. Less than 5 minutes to Wal-mart and 25 minutes to Morristown.