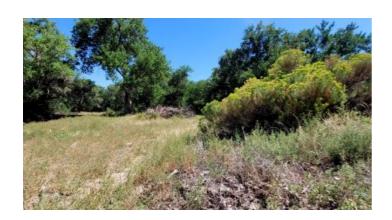

**APN:** R036464

**GPS:** 38.40522787935, -105.13959908217

Roads: dirt Power: nearby Taxes: \$127 Seller Fees: 90

Fremont county

Land \* Real Estate

Borders County lands 550' to Arkansas River Chandler creek on property

- SIZE: 1/4+/- acresAPN#: R036464
- LEGAL DESCRIPTION: POR OF LD IN SW4NW4SE4SW4 SEC 8-19-69 LYING OFF & ALG THE N SIDE OF LOT 1
  PARSAYE LAND SURVEY
- STATE: ColoradoCOUNTY: Fremont
- GENERAL LOCATION: about 1.5 miles west of Florence. Between Hiway 115 & the Arkansas River
- GPS (approx.): NW: 38.405251, -105.139815; SW: 38.405133, -105.139815; NE: 38.405131, -105.138992; SE: 38.404994, -105.138976
- GENERAL ELEVATION: 5350'
- GENERAL INFORMATION: rectangular shaped parcel with Chandler creek at the Rear. Borders County lands 550' to the Arkansas River
- TYPE OF TERRAIN: level
- ZONING: check with county for your intended usage.
- POWER: at road
- PHONE:
- WATER:
- SEWER:
- ROADS: dirt
- PROPERTY TAX: \$127 a yearCLOSING/DOC. FEES: \$90.
- TIME LIMIT TO BUILD: none
- ASSOCIATION DUES: none
- TITLE INFORMATION: Free and clear
- Owner financing available.
- No Qualifying. No Credit Checks.
- Gps/lats/longs coordinates are provided as a tool to assist the Buyer.
- Use the maps to confirm.
- BUYER TO VERIFY listings' GPS coordinates
- FINANCING INFO and PURCHASE INFO