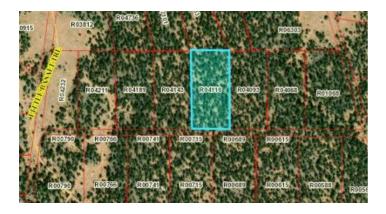

## **Property Details**

Property Types: Land, Residential, Recreational State: New Mexico County: Cibola County City: Mountain View Price: \$6,500 Total Acreage: 5.04 Property ID: tierra verde 6-90 Property Address: Mountain View, NM APN: R04116 GPS: 34.9224, -108.2129 Subdivision: Tierra Verde Unit: 6 Lot: 90 Association Fees: no Roads: unimproved dirt roads Taxes: \$74 Seller Fees: 115

TIERRA VERDE

Apn: R04116

size:5.04 +/- acres

Legal Description: Tierra Verde Unit 6, Lot 90

No Utilities

no pics at this time.

prop. taxes \$74.

GPS(approx.) 34.9224 , -108.2129