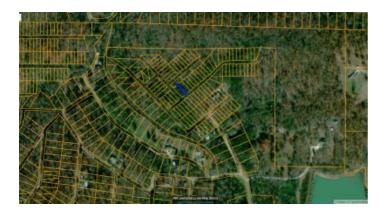

## **Property Details**

Property Types: Land, Residential, Recreational State: Arkansas County: Sharp County City: Highland Price: \$2,000 Total Acreage: 0.0758 Property ID: hidden valley 5th Property Address: Sarah lane, Highland, AR APN: 350-00035-000 Dimensions: 30'x110' GPS: 36.283938, -91.522089 Subdivision: Hidden Valley Unit: 5th Lot: 35 Association Fees: none Roads: Dirt Taxes: \$8 Seller Fees: 115

Mobile home & Recreational Lot \* Northern Arkansas

Apn#: 350-00035-000

size: 30'x110'

Legal Description: 5th add. Hidden Valley L-35

Location: Sarah lane

GPS: 36.283938 , -91.522089

No Pictures at this time