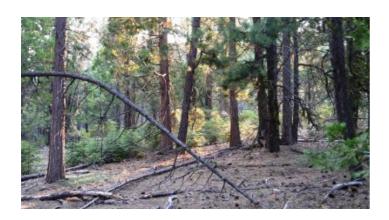

SIZE: 2.39 +/- acresAPN#: R385238

MapTaxLot#: R-3711-015D0-01100-000

LEGAL DESCRIPTION: Klamath Falls Forest Estates Hwy 66 Plat #4, Block 79, Lot 69

STATE: OregonCOUNTY: Klamath

- GENERAL LOCATION: east side of Yak lane . about 2/10 mile north of Bob white intersection
- GPS (approx.): 42.358476, -121.394913
- GENERAL ELEVATION: 5060-5100 ft.
- GENERAL INFORMATION: Big Trees. Across from House with orange roof. Property is buildable. Camp. RV.
- TYPE OF TERRAIN: level-rolling
- · ZONING: check with Klamath County for your intended usage
- POWER: underground at road
- PHONE: at road (?)
- WATER: no. must install well or holding tank.
- SEWER: No. must install when/if you build.
- · ROADS: graded dirt
- PROPERTY TAX: \$79 a year
- CLOSING/DOC. FEES: \$174.
- TIME LIMIT TO BUILD: none
- ASSOCIATION DUES: yes road maintenance fees
- TITLE INFORMATION: Free and clear
- AREA INFO: Klamath County Info outside Link
- FINANCING INFO and PURCHASE INFO
- Owner financing available.
- · No Qualifying. No Credit Checks.
- Gps/lats/longs coordinates are provided as a tool to assist the Buyer.
- Use the maps to confirm.
- BUYER TO VERIFY listings' GPS coordinates