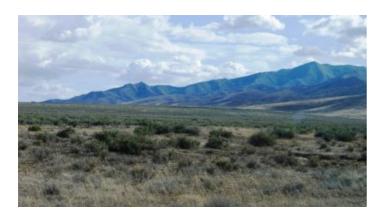

## Buena Vista Valley \* Nevada Desert \* Remote \* Mountain and valley views

Real Estate \* Land

Pershing County Nevada

Great Nevada Desert Buena Vista Valley

- SIZE: 40+/- acres
- APN#: 015-380-12
- LEGAL DESCRIPTION: Lot 12 of that certain Map of Division into Large Parcels prepared for Frontier Equity Properties, LLC and recorded on June 14th, 2007 as Document No. 355646 in the Office of the Pershing County Recorder, located in a portion of Section 21, T27N, R35E, MDB&M
- STATE: Nevada
- COUNTY: Pershing
- DRIVING DIRECTIONS:
- GPS (approx.): NW: 40.19205, -118.06024; NE 40.19204, -118.05653; SW: 40.18843, -118.060208; SE: 40.18842, -118.05654
- GENERAL ELEVATION: 4150'
- GENERAL INFORMATION: Borders BLM to the South and West. Wide Open spaces of the Buena Vista Valley. Distant mountain views. Camp RV build.
- TYPE OF TERRAIN: level-rolling
- ZONING: check with the county for your intended usage
- POWER: NO
- PHONE: No
- WATER: no. must install well or holding tank.
- SEWER: No. Only needed when/if you build.
- ROADS: dirt
- PROPERTY TAX: \$55 a year
- CLOSING/DOC. FEES: \$135
- TIME LIMIT TO BUILD: none
- ASSOCIATION DUES: none
- PLAT MAP: Request plat map be sure to state the address or description of the map you want.
- TITLE INFORMATION: Free and clear
- Outside Info Links:
- AREA INFO: Pershing County info
- Owner financing available.
- No Qualifying. No Credit Checks.
- Gps/lats/longs coordinates are provided as a tool to assist the Buyer.
- Use the maps to confirm.
- BUYER TO VERIFY listings' GPS coordinates