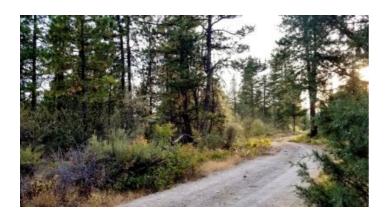

#### 2 Forested Lots

### Bly Mountain area

### Borders State of Oregon lands 2 adjoining Lots \* Trees End of road Privacy

- SIZE: 4.65 +/- acres
- APN#: 393817, 393808
- MapTaxLot#: 3711-025C0-03600-000 & 3711-025C0-03700-000
- LEGAL DESCRIPTION: Klamath Falls Forest Estates Hwy 66 Plat #4, Block 102, Lots 1 & 2.
- STATE: Oregon
- COUNTY: Klamath
- GENERAL LOCATION: southside of JackRabbit Road. last 2 lots at end of Road
- GPS (approx.): Lot 1: 42.3279, -121.3602; Lot 2: 42.3279, -121.3610;
- GENERAL ELEVATION: 5380'
- GENERAL INFORMATION: Lots of Trees. Privacy as these are the last 2 lots on a End of Dead-end road. Property borders Oregon State lands to the East. Property is buildable. Camp. RV.
- TYPE OF TERRAIN: mostly level
- · ZONING: check with Klamath County for your intended usage
- POWER: 1/4 mile
- PHONE: No
- WATER: no. must install well or holding tank.
  SEWER: No. must install when/if you build.
- · ROADS: dirt
- PROPERTY TAX: \$65 a year per lot
- CLOSING/DOC. FEES: \$175
- TIME LIMIT TO BUILD: none
- ASSOCIATION DUES: none
- TITLE INFORMATION: Free and clear
- AREA INFO: Klamath County Info outside Link
- FINANCING INFO and PURCHASE INFO
- Owner financing available.
- No Qualifying. No Credit Checks.
- Gps/lats/longs coordinates are provided as a tool to assist the Buyer.
- Use the maps to confirm.
- BUYER TO VERIFY listings' GPS coordinates