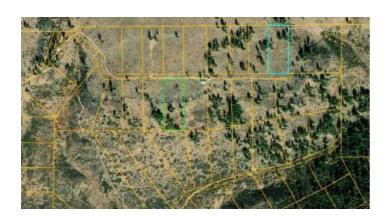

#### Klamath Forest Estates Pioneer Lane 2 parcels

• SIZE: 2.40+/- acres

• APN#: 257876

• Map Tax Lot:3510-14B-200

- LEGAL DESCRIPTION: Lot- 9, Block- 4 Klamath Forest Estates
- · Backs to government lands. Huge Views
- GPS: 42.543563, -121.498374

STATE: OregonCOUNTY: Klamath

• GENERAL LOCATION: On Pioneer Dr. Extreme Northern part of Klamath Forest Estates.

• GENERAL ELEVATION: 4600 ft.

• TYPE OF TERRAIN: Rolling sloping down to the east

· ZONING: residential

- POWER: No.PHONE: No.
- WATER: no. must install well or holding tank.
  SEWER: No. Only needed when/if you build.
- ROADS: dirt
- PROPERTY TAX: \$70 a year per parcel
- CLOSING/DOC. FEES: \$90.
- TIME LIMIT TO BUILD: none
- ASSOCIATION DUES: none
- PLAT MAP: Parcel # 200 and Parcel #400. Towards top of map on Pioneer Lane.
- TITLE INFORMATION: Free and clear
- AREA INFO: outside Link