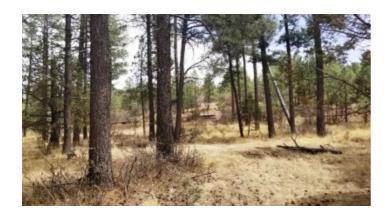

### **Big Trees**

- SIZE: .52 +/- ac.APN#: R046094
- LEGAL DESCRIPTION: Timberon #8, Block 87, Lot 6
- STATE: New MexicoCOUNTY: Otero
- GENERAL LOCATION: western part of Timberon. South side of Arapaho
- GENERAL ELEVATION: 7100 ft.
- GENERAL INFORMATION: Trees. slightly rolling. Camp, RV, build. mobiles, modulars, site builds allowed.
- GPS (approx.): 32.633541 , -105.725620
- TYPE OF TERRAIN: slight sloping
- ZONING: residentialPOWER: at property line
- PHONE: unk
- WATER: call Timberon SID (575) 987-2250, to confirm status
- SEWER: No. Only needed when/if you build.
- · ROADS: dirt
- PROPERTY TAX: approx. \$20 a year
- CLOSING/DOC. FEES: \$90.
- TIME LIMIT TO BUILD: none
- ASSOCIATION DUES: POA fees \$30 a year
- PLAT MAP: PLAT MAP
- TITLE INFORMATION: Free and clear
- AREA INFO: Timberon Info