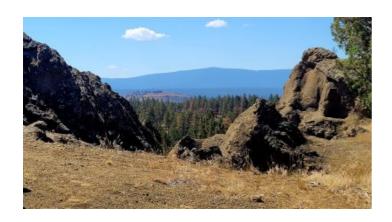

# BIG Rocks - BIG Views

#### **Unique Parcel in Klamath Forest Estates**

Owner financing available

SIZE: 3.09 +/- acres

APN#: 268409

LEGAL DESCRIPTION: Klamath Forest Estates Block 13, Lot 39

STATE: Oregon

COUNTY: Klamath

GENERAL LOCATION: North side of Tepee. 1 lot East of Little Fawn. About 3.5 miles North of the Town of Sprague

River

GPS (approx.): 42.50454763, -121.499151

GENERAL INFORMATION: Unique rock formations. Trees. Dirt road into property. Mobiles, Modulars, site-builds

allowed.

Camp & RV on temporary basis

Check with the county for your intended usage.

**GENERAL ELEVATION: 4505'** 

TYPE OF TERRAIN: rolling- rocky

**ZONING: Residential** 

POWER: about 900'

PHONE: no. some cell phones work

WATER: no must install well or holding tank if you build

SEWER: no. must install if you build