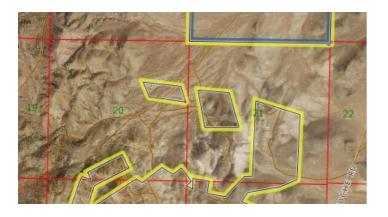

#### 50% undivided interest in 3 patented mining claims Maude S , Copper Hill , Silver Standard

no pictures at this time

- SIZE: 61.91 +/- acres
- APN#: 07-0700-0139
- LEGAL DESCRIPTION: 50% interest in Maud S, Copper Hill, Silver standard patented mining claims
- STATE: Utah
- COUNTY: Beaver
- GENERAL LOCATION: Star Mountain Range. West of Pioche road
- GPS (approx. ): 38.3597 , -113.098 ; sectional line: 38.3599 , -113.102 ; west group: 38.3625 , -113.105
- GENERAL ELEVATION: 5500-5600'
- GENERAL INFORMATION: this is for a 50% undivided interest in the land & minerals. located in the Star Mountain Range SW of Milford Utah. 2 parcels adjoin. 1 parcel is about 100ish yards to the west (see maps)
  TYPE OF TERRAIN: mountainous
- ZONING: check with county for your intended usage.
- POWER: NO
- PHONE: NO
- WATER: no.
- SEWER: No.
- ROADS: dirt/4wd
- PROPERTY TAX: \$ a year
- CLOSING/DOC. FEES: \$90.
- TIME LIMIT TO BUILD: none
- ASSOCIATION DUES: none
- TITLE INFORMATION: Free and clear
- Owner financing available.
- No Qualifying. No Credit Checks.
- Gps/lats/longs coordinates are provided as a tool to assist the Buyer.
- Use the maps to confirm.
- BUYER TO VERIFY listings' GPS coordinates
- FINANCING INFO and PURCHASE INFO