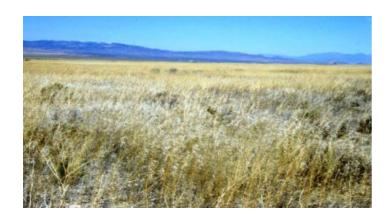

### Beautiful Pilot Valley of Eastern Nevada

#### Valley Mountain views

SIZE: 10 +/- acresAPN#: 010-57M-003

LEGAL DESCRIPTION: T38N, R69E, M.D.B.M section 25: NE4SW4NE4

STATE: NevadaCOUNTY: Elko

• GENERAL LOCATION: about 8.8 miles SE of Montello

• GPS (approx.): NW: 41.1502 , -114.1088 ; SW: 41.1482 , -114.1088 ; SE: 41.1484 , -114.1064 ; NE: 41.1502 , -114.1064

• GENERAL ELEVATION: 5095 ft

- GENERAL INFORMATION: Wide open Space. Antelope and wild horses in the area. No restrictions. Pilot Mountain views.
- TYPE OF TERRAIN: level to rolling

ZONING: openPOWER: NoPHONE: No