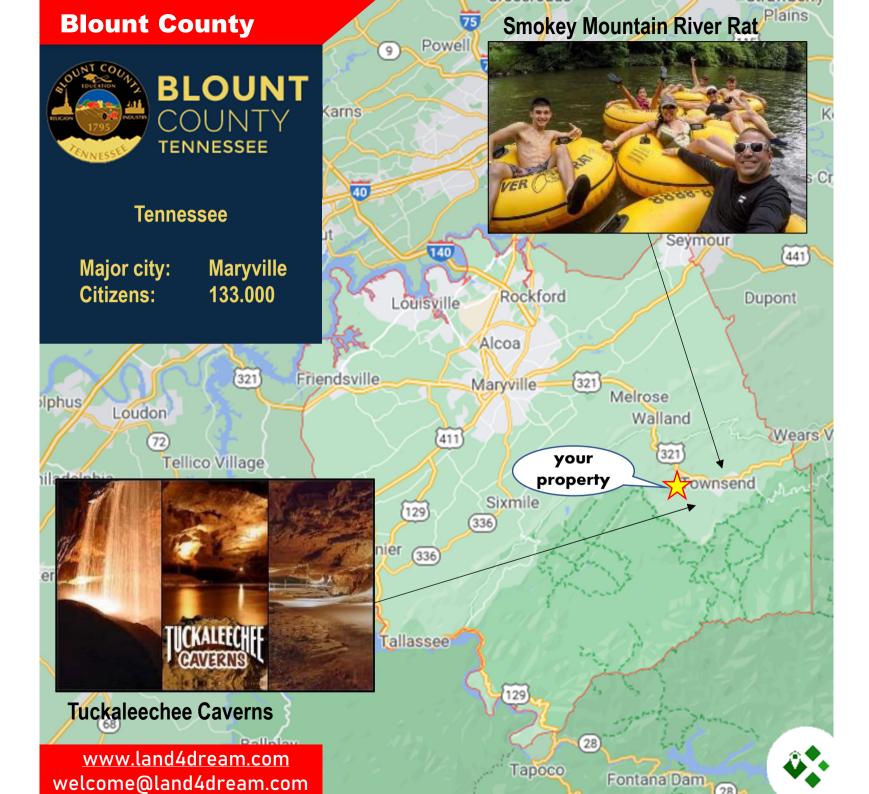

# **FOR SALE**

1/2 ACRES

Townsend - Blount County - TN Laurel Rd

**Subdivision: Mount Luke** 

Cash price: \$ 35,144 \$ 27,800

CALL US NOW! 813-344-3306

www.land4dream.com welcome@land4dream.com

### **Property Details**

Address: Laurel Rd

**State:** Tennessee

**County:** Blount

City: Townsend

APN: 095k D 03400

000

**Zoning:** R-1, Single

**Family Dwelling** 

Lot Size: 0.49 Acre

Tax yearly: \$ 242

CALL US NOW! 813-344-3306

<u>www.land4dream.com</u> welcome@land4dream.com