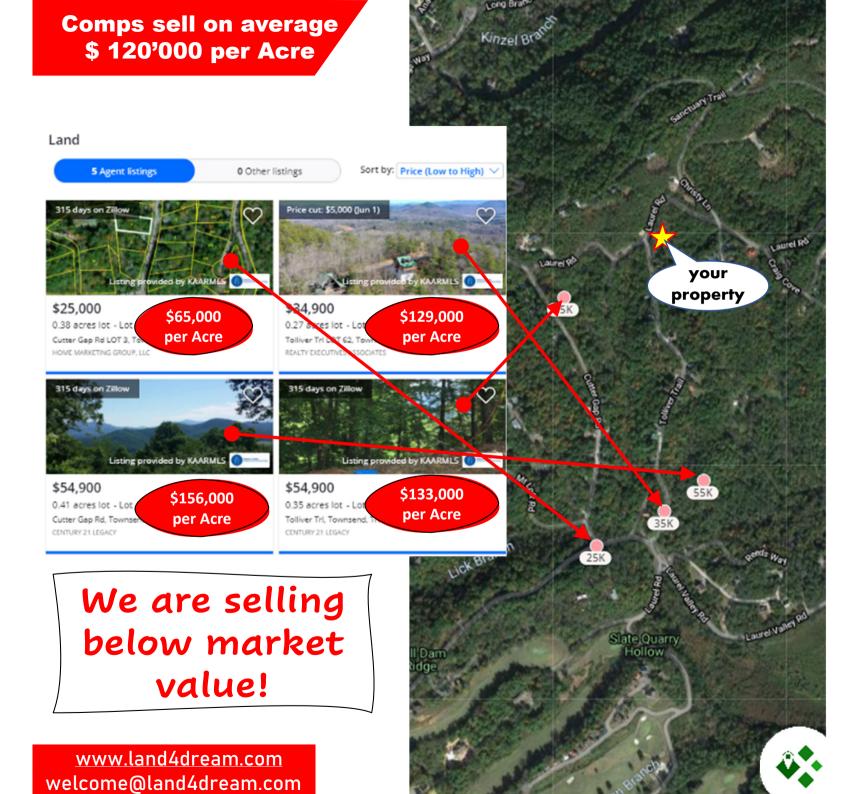

# **FOR SALE**

1/2 ACRES

Townsend - Blount County - TN Laurel Rd

**Subdivision: Mount Luke** 

Cash price: \$ 35,144 \$ 27,800

CALL US NOW! 813-344-3306

www.land4dream.com welcome@land4dream.com

### **Property Details**

Address: Laurel Rd

**State:** Tennessee

**County:** Blount

City: Townsend

APN: 095k D 03400

000

**Zoning:** R-1, Single

**Family Dwelling** 

Lot Size: 0.49 Acre

Tax yearly: \$ 242

CALL US NOW! 813-344-3306

<u>www.land4dream.com</u> welcome@land4dream.com