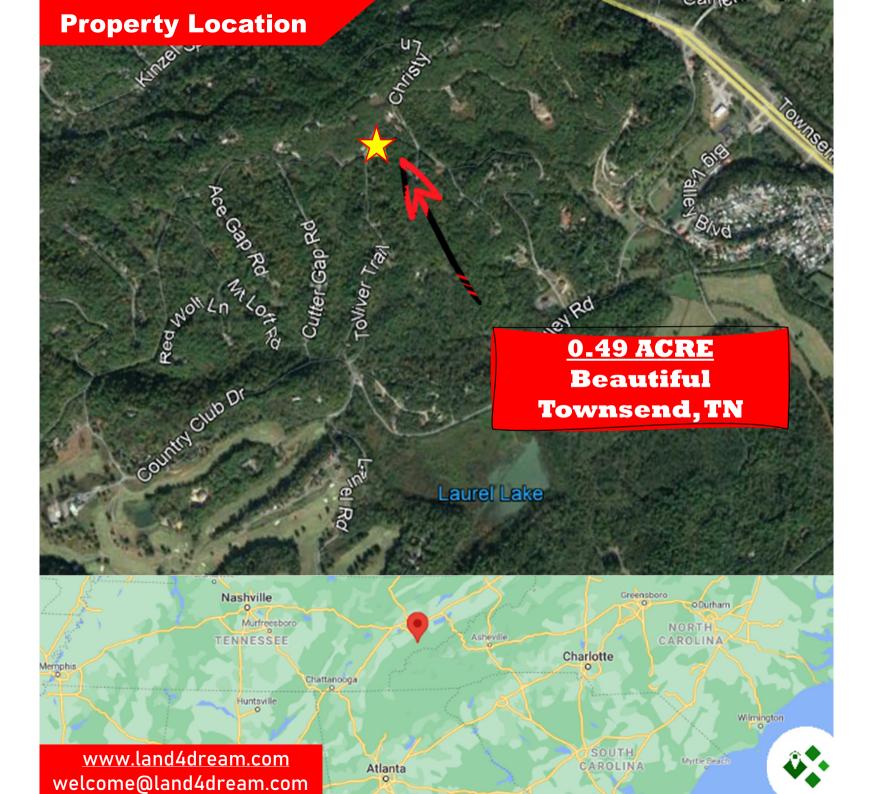

# **FOR SALE**

1/2 ACRES

Townsend - Blount County - TN Laurel Rd

**Subdivision: Mount Luke** 

Cash price: \$ 35,144 \$ 27,800

CALL US NOW! 813-344-3306

www.land4dream.com welcome@land4dream.com

### **Property Details**

Address: Laurel Rd

**State:** Tennessee

**County:** Blount

City: Townsend

APN: 095k D 03400

000

**Zoning:** R-1, Single

**Family Dwelling** 

Lot Size: 0.49 Acre

Tax yearly: \$ 242

CALL US NOW! 813-344-3306

<u>www.land4dream.com</u> welcome@land4dream.com