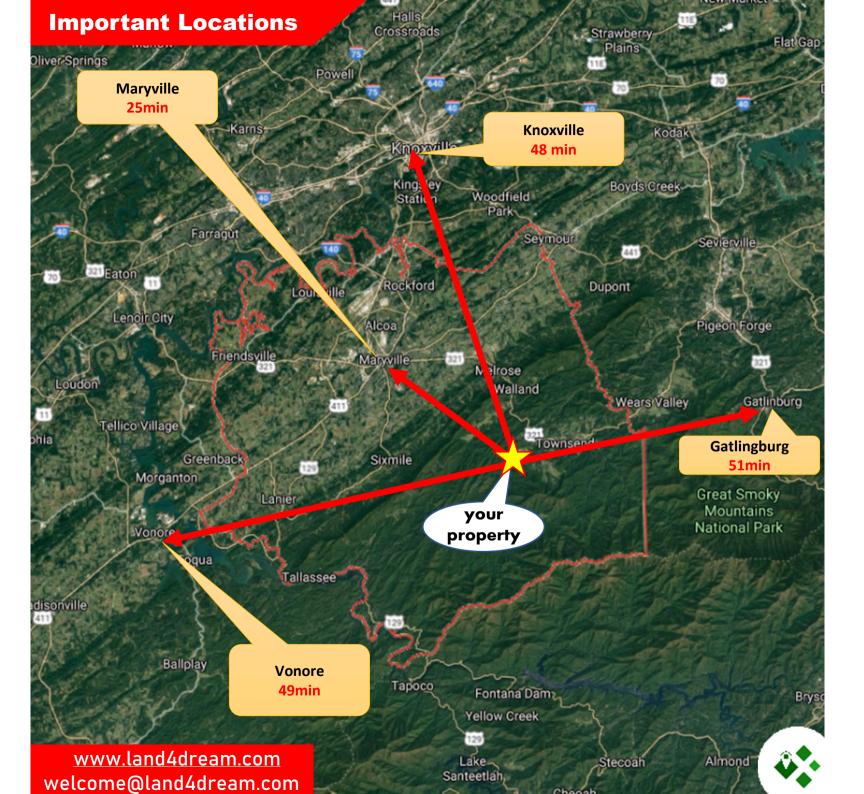

# **FOR SALE**

1/2 ACRES

Townsend - Blount County - TN Laurel Rd

**Subdivision: Mount Luke** 

Cash price: \$ 35,144 \$ 27,800

CALL US NOW! 813-344-3306

www.land4dream.com welcome@land4dream.com

### **Property Details**

Address: Laurel Rd

**State:** Tennessee

**County:** Blount

City: Townsend

APN: 095k D 03400

000

**Zoning:** R-1, Single

**Family Dwelling** 

Lot Size: 0.49 Acre

Tax yearly: \$ 242

CALL US NOW! 813-344-3306

<u>www.land4dream.com</u> welcome@land4dream.com