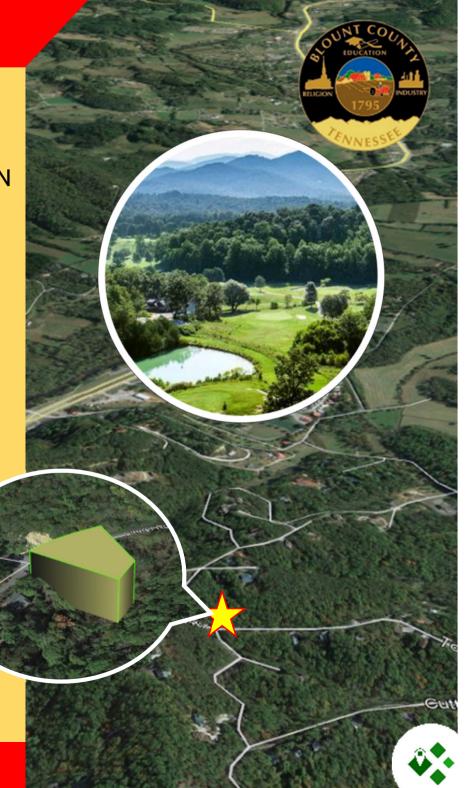

# **FOR SALE**

1/2 ACRES

Townsend - Blount County - TN Laurel Rd

**Subdivision: Mount Luke** 

Cash price: \$ 35,144 \$ 27,800

CALL US NOW! 813-344-3306

www.land4dream.com welcome@land4dream.com

# Here is your lot:

Google Maps

35,679592 -83,801165

• Plus Codes

M5HX+RG Townsend, Tennessee

what3words
///camping.tickets.volleys

www.land4dream.com welcome@land4dream.com

### **Property Details**

Address: Laurel Rd

**State:** Tennessee

**County:** Blount

City: Townsend

APN: 095k D 03400

000

**Zoning:** R-1, Single

**Family Dwelling** 

Lot Size: 0.49 Acre

Tax yearly: \$ 242

CALL US NOW! 813-344-3306

<u>www.land4dream.com</u> welcome@land4dream.com