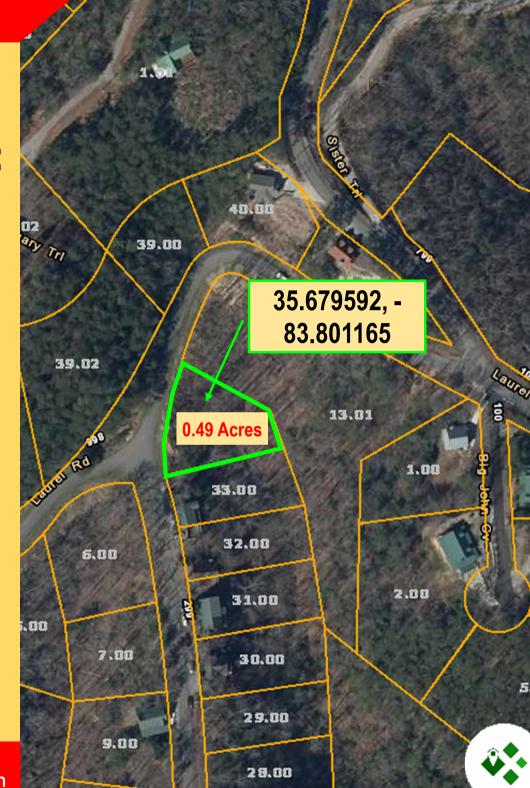

# Here is your lot:

Google Maps

35,679592 -83,801165

• Plus Codes

M5HX+RG Townsend, Tennessee

what3words
///camping.tickets.volleys

www.land4dream.com welcome@land4dream.com

### **Property Details**

Address: Laurel Rd

**State:** Tennessee

**County:** Blount

City: Townsend

APN: 095k D 03400

000

**Zoning:** R-1, Single

**Family Dwelling** 

Lot Size: 0.49 Acre

Tax yearly: \$ 242

CALL US NOW! 813-344-3306

<u>www.land4dream.com</u> welcome@land4dream.com