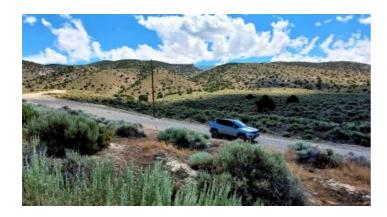

**APN:** 010-100-06

**GPS:** 40.47877, -118.23941

**Roads:** Graded dirt POA maintained

Power: at road Taxes: \$160 Seller Fees: 135

Real Estate \* Land

Pershing County Nevada

Diverse Topograhy Wet weather Gully Huge Westerly views

- SIZE: 10+/- acresAPN#: 010-100-06
- LEGAL DESCRIPTION: Lot 29, as shown on Land Division Map for L.T. OF RENO, INC., TRUSTEE OF TRUST NO.
  1111, filed in the Office of the County Recorder of Pershing County, Nevada, on November 7, 1986 as File No.
  150764, located in a portion of Section 11, T30N, R33E, MDB&M
- STATE: NevadaCOUNTY: Pershing
- GENERAL LOCATION: 25155 Ramsey Road
- DRIVING DIRECTIONS: from Longview Trail turn East on Ramsey
- GPS (approx.): 40.47877, -118.23941
- GENERAL ELEVATION: 5100 ft.
- GENERAL INFORMATION: Huge westerly views heading up the mountains. Rye Patch Reservoir is across IH 80
- TYPE OF TERRAIN: rolling sloping
- ZONING: check with the county for your intended usage
- POWER: at roadPHONE: unknown.
- WATER: no. must install well or holding tank.
- SEWER: No. Only needed when/if you build.
- ROADS: graded dirt
- PROPERTY TAX: \$160 a year
- CLOSING/DOC. FEES: \$135
- TIME LIMIT TO BUILD: none
- ASSOCIATION DUES: \$225 goes towards road maintenance
- PLAT MAP: Request plat map be sure to state the address or description of the map you want.
- TITLE INFORMATION: Free and clear
- · Outside Info Links:
- · AREA INFO: Pershing County info
- · Owner financing available.
- No Qualifying. No Credit Checks.
- Gps/lats/longs coordinates are provided as a tool to assist the Buyer.
- Use the maps to confirm.
- BUYER TO VERIFY listings' GPS coordinates
- FINANCING INFO and PURCHASE INFO