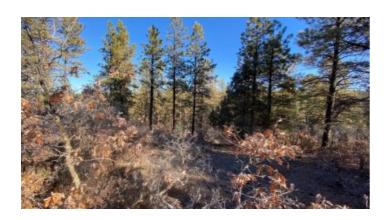

Land \* Real Estate

Aspen Springs 10 Miles west of Pagosa Springs

- SIZE: 1.01+/- acresAPN#: R015579
- LEGAL DESCRIPTION: Lot 567 in Aspen Springs Subdivision #6, According to the plat thereof filed for record August 3, 1971 as reception # 74689
- STATE: ColoradoCOUNTY: Archuleta
- GENERAL LOCATION: 1306 Crooked Road
- GPS (approx. ): SW@rd: 37.1917 , -107.1784 ; SE@rd: 37.1916 , -107.1780 ; NE: 37.1923 , -107.1777 ; NW: 37.1925 , -107.1784
- GENERAL ELEVATION: 7200 ft.
- GENERAL INFORMATION: Site Builds, Mobiles, Modulars allowed
- TYPE OF TERRAIN:
- ZONING: check with county for your intended usage.
- POWER: NOPHONE: NO
- WATER: no. would need to install well or holding tank.
- SEWER: No. Only needed when/if you build.
- ROADS: dirt
- PROPERTY TAX: \$215 a yearCLOSING/DOC. FEES: \$90.
- TIME LIMIT TO BUILD: none
- ASSOCIATION DUES: none
- TITLE INFORMATION: Free and clear
- Owner financing available.
- No Qualifying. No Credit Checks.
- Gps/lats/longs coordinates are provided as a tool to assist the Buyer.
- · Use the maps to confirm.
- BUYER TO VERIFY listings' GPS coordinates
- FINANCING INFO and PURCHASE INFO
- MAIN LAND PAGE