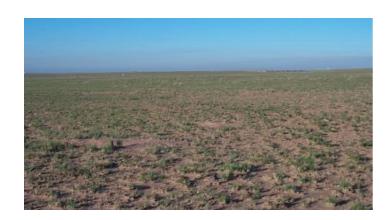

#### **ARIZONA RANCHOS**

Located 7 miles east of Holbrook at the SUN VALLEY Exit

Near Painted Desert and Petrified Forest

no time limit to build. camp, RV

Sun Valley is a populated place east of Holbrook, Arizona along Interstate 40.

It is located at 34°58'50.09 N 110°3'29.43 W in the Painted Desert and covers an area of 31.56 square miles.

Sun Valley has always been a sleepy community along the old western highway of Old Route 66 and the newer Interstate 40. Not much is known about the settlement and how its roots began as a community, but it has and still remains largely rural and sparsely populated. Cattle Ranching has been one of the largest agricultural activity in the area

Apn# 105-52-260

Rancho# 69

Lots: 36

Size: 1.33 +/- acres

Notes: westerly views

GPS: 35.01641, -110.05352

Go to 1881.com Arizona Ranchos land page