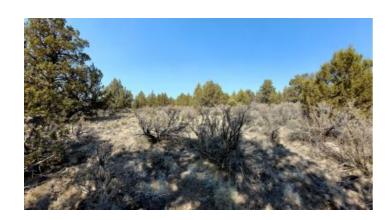

## **Property Details**

Property Types: Land, Residential, Recreational

State: Oregon

County: Klamath County

City: Bly Price: \$35,000 Total Acreage: 20

Property ID: 20 ac eastern klamath county

Property Address: NFS 3716, Bly, OR

**APN:** 408972

**GPS:** 42.344067, -120.919215

Roads: gravel Power: at property

Taxes: \$89 Seller Fees: 174

Klamath County Oregon

land for sale

20 acres Rolling Hills Eastern Klamath county graveled road

- SIZE: 20 +/- acresAPN#: 408972
- MapTaxLot#: 3715-02300-00800-000
- LEGAL DESCRIPTION: The S1/2 of the NW1/4 of the SW1/4 of section 23, Township 37 Sount, Range 15 East of the Willamette Meridian.
- STATE: OregonCOUNTY: Klamath
- GENERAL LOCATION: 1/2 mile South of Hwy 149 on NFS rd3719
- GPS (approx.): 42.344067, -120.919215
- GENERAL ELEVATION: 4900
- GENERAL INFORMATION: Rolling Hills. borders BLM/gov't lands to the West. Easy access off of Hwy 149 Property is buildable. Camp. RV.
- TYPE OF TERRAIN: rolling
- ZONING: check with Klamath County for your intended usage
- POWER: power lines/transmission type lines thru property (see pics)
- PHONE: unknown
- WATER: no. must install well or holding tank.
- SEWER: No. must install when/if you build.
- ROADS: gravel
- PROPERTY TAX: \$89 a year
- CLOSING/DOC. FEES: \$174 total
- TIME LIMIT TO BUILD: none
- ASSOCIATION DUES: none
- TITLE INFORMATION: Free and clear
- AREA INFO: Klamath County Info outside Link
- FINANCING INFO and PURCHASE INFO
- · Owner financing available.
- No Qualifying. No Credit Checks.
- Gps/lats/longs coordinates are provided as a tool to assist the Buyer.
- · Use the maps to confirm.
- BUYER TO VERIFY listings' GPS coordinates