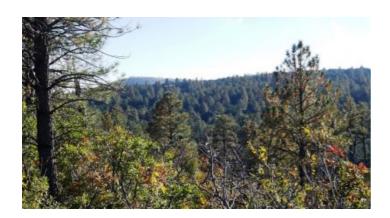

#### Timberon is

surrounded by Lincoln National Forest

2 Adjoining Lots Back to Back Shelly-Milton

•

- SIZE: 1.40+/- acres
- APN#: R 045709
- LEGAL DESCRIPTION: Timberon #14A; Block 129, Lot 8 (on shelly)
- ----- 1.935 total acres -----
- SIZE: .535 (a little over 1/2 acre)
- APN#: R044898
- LEGAL DESCRIPTION: Timberon #14A; Block 129, Lot 31
- GPS coordinates Lot 8: 32.637301947918544, -105.68714778944093
  GPS coordinates lot 31: 32.636895382413606, -105.68651478811341
- STATE: New MexicoCOUNTY: Otero
- GENERAL LOCATION: North central part of Timberon, near airstrip. One lot on Shelly. One lot on Milton
- GENERAL ELEVATION: approx. 6900 ft.
- GENERAL INFORMATION: sloping lots from near Bottom to near top of hill
- TYPE OF TERRAIN:
- ZONING: residential
- POWER: at street
- PHONE: unknown
- WATER: No. must install well
- SEWER: No. Only needed when/if you build.
- ROADS: dirt
- PROPERTY TAX: approx. \$30-\$ 40 a year per lot
- CLOSING/DOC. FEES: \$90.
- TIME LIMIT TO BUILD: none
- ASSOCIATION DUES: POA fees \$30 a year
- PLAT MAP: PLAT MAP
- TITLE INFORMATION: Free and clear
- AREA INFO: Timberon Info