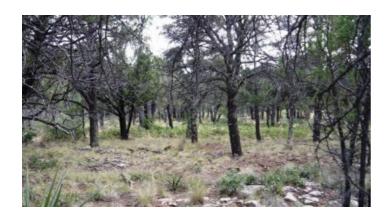

# Almost 1 full acre \* Trees \* Camping RVing Buildable

## 0.99 Acres

\$5,500

# **Property Details**

Property Types: Land, Residential, Recreational

**State:** New Mexico **County:** Otero County **City:** Timberon

**Price:** \$5,500

Total Acreage: 0.99 Property ID: timb 7-4-25

Property Address: Norwood, Timberon, NM

### **Timberon**

SIZE: .99 (almost 1 acre)

• APN#: R047416

• LEGAL DESCRIPTION: Timberon #7, Block 4, Lot 25

STATE: New MexicoCOUNTY: Otero

• GENERAL LOCATION: On Norwood

GPS (approx): 32.619836 , -105.722766GENERAL ELEVATION: approx. 6900 ft.

• GENERAL INFORMATION: Trees. buildable parcel. Mobiles, Modulars, site builds allowed

• TYPE OF TERRAIN: level- slight slope

ZONING: residentialPOWER: at roadPHONE: unknown

WATER: Standby Water \$54 a year. call to confirm