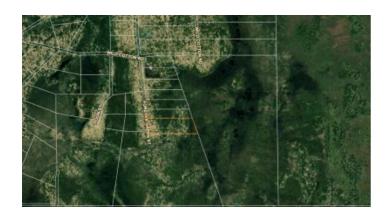

#### **ALASKA**

Land \* Real Estate

Evergreen Meadows Alaskan Wilderness NE of Anchor Point

### Trees \* Small Stream

- SIZE: 9.31 +/- acres
- APN#: 16548063
- LEGAL DESCRIPTION: Lot 13, Evergreen Meadows Subdivision, according to Plat #2002-39, Homer recording district, Third Judicial District, state of Alaska
- STATE: Alaska
- COUNTY: Kenai Peninsula Burough
- GENERAL LOCATION: NE of Anchor Point area. East side and at/near end of Forever Green street. 29654 Forever Green street.
- GPS (approx.): NW@rd: 59.843084, -151.747798; SW@rd: 59.842071, -151.747583; SE: 59.84206, -151.74136; NE: 59.843084, -151.742069
- GENERAL ELEVATION: 225
- GENERAL INFORMATION: Alaskan Wilderness. No Restrictions. Very few people.
- TYPE OF TERRAIN: Level
- ZONING:POWER: NO
- PHONE: No
- WATER: no. would need to install well or holding tank.
- SEWER: No. Only needed when/if you build.
- ROADS: gravel-dirt
- PROPERTY TAX: \$210 a year
  CLOSING/DOC. FEES: \$90.
- TIME LIMIT TO BUILD: none
- ASSOCIATION DUES: none
- TITLE INFORMATION: Free and clear
- Outside Info Links: Kenai Borough
- AREA INFO: Kenai Peninsula
- Owner financing available.
- No Qualifying. No Credit Checks.
  Gps/lats/longs coordinates are provided as a tool to assist the Buyer.
- Use the maps to confirm.
- BUYER TO VERIFY listings' GPS coordinates