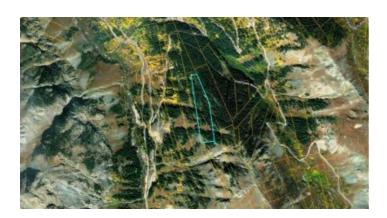

**APN:** 48310180010032

**GPS:** 37.811595761944, -107.57330230919

Roads: must hike

Power: no Sewer: no Taxes: \$34 Seller Fees: 90

an Juan mountains Silverton, ColoradoDagenfels Patented Mining Claim 10% undivided interest

- SIZE: 8.76+/- acres
- APN#: 48310180010032
- LEGAL DESCRIPTION: Dagenfels MS#719 Animas Mining District 1/10th undivided interest
- STATE: ColoradoCOUNTY: San Juan
- GENERAL LOCATION: Near Pride of the west mine. Near Stony Pass Road
- GENERAL ELEVATION: 11,000'-11,400'
  GPS (approx.): 37.8116, -107.573364
- GENERAL INFORMATION: 10% undivided interest (there are other owners). Heavily treed steep. must hike from Stony Pass road
- TYPE OF TERRAIN: Steep
- ZONING: mining
- POWER: no
- PHONE: no
- WATER: no.
- SEWER: No.
- ROADS: no
- PROPERTY TAX: \$34 a year
- CLOSING/DOC. FEES: \$90.
- TIME LIMIT TO BUILD: none
- ASSOCIATION DUES: none
- PLAT MAP: Request plat map be sure to state the address or description of the map you want.
- TITLE INFORMATION: Free and clear
- Owner financing available.
- No Qualifying. No Credit Checks.
- Gps/lats/longs coordinates are provided as a tool to assist the Buyer.
- Use the maps to confirm.
- BUYER TO VERIFY listings' GPS coordinates
- FINANCING INFO and PURCHASE INFO