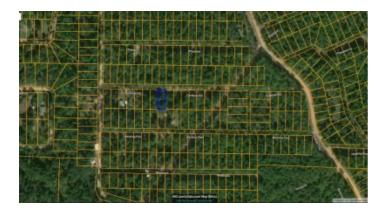

## **Property Details**

Property Types: Land, Residential State: Arkansas County: Sharp County City: Hardy Price: \$4,500 Total Acreage: 0.1435 Property ID: cardinal hill drive Property Address: Cardinal Hill, Hardy, AR APN: 476-00373-000 GPS: 36.305645, -91.380902 Subdivision: Pioneer Block: 16 Lot: 8 Roads: dirt Power: at road Taxes: \$7 Seller Fees: 115

Mobiles, modulars Site builds allowed

Apn#:476-00373-000

Size: 50 x 125'

Legal description: Pioneer B-16 L-8

Location; south side of Cardinal Hill Dr.. East of Hardy. NE of Ozark Acres

GPS: 36.305645 , -91.380902