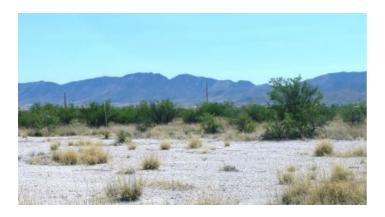

## **Property Details**

Property Types: Land, Residential, Recreational State: Arizona County: Cochise County City: Pearce Price: \$1,500 Total Acreage: 0.85 Property ID: Az sunsites 9-848-8 Property Address: Pearce, AZ APN: 20713428 GPS: 31.99592, -109.80392

Subdivision: Arizona Sunsites Unit: 9 Block: 848 Lot: 8 CCRs: none Association Fees: none Power: No Taxes: \$15 Seller Fees: 90

- \* Cochise County
- \* Arizona Desert Land \*
  - SIZE: .85 +/- acres
  - APN# 20713428
  - LEGAL DESCRIPTION: Atizona Sunsites Unit 9, block 848, Lot 8
  - STATE: Arizona
  - COUNTY: Cochise
  - GENERAL LOCATION:
  - GPS (approx): 31.99592, -109.80392
  - GENERAL ELEVATION: 4400'
  - GENERAL INFORMATION: Mobile, Modulars, site builds allowed. check with the county for your intended usage.
  - TYPE OF TERRAIN: level
  - ZONING: residential
  - POWER: NO
  - PHONE: NO
  - WATER: no. must install well or holding tank.
  - SEWER: No. Only needed when/if you build.
  - ROADS: graded dirt
  - PROPERTY TAX: \$15 a year
  - CLOSING/DOC. FEES: \$90.
  - TIME LIMIT TO BUILD: none
  - ASSOCIATION DUES: none