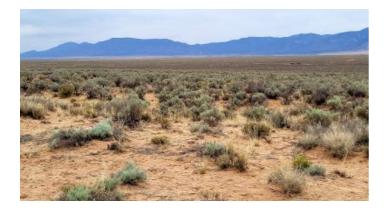

## Just North of Hwy 47

9/10th mile SE of Solar Farm

From this subdivision, Rio Communities and Belen are just to the West and Albuquerque only forty miles to the North. Rio Grande Estates is perfect for anyone looking to live an off the grid lifestyle,

SIZE: 1/2+/- acre

APN#: R113030

LEGAL DESCRIPTION: Rio Grande Estates Unit U, Block 1364, Lot 1

STATE: New Mexico

COUNTY: Valencia

GENERAL LOCATION: About 40 miles South of Albuquerque. Rio Grande Estates sits just East of the I-25 corridor on both sides of Hwy 60 and Hwy 47. The Manzano Mountains are to the East.

GPS (approx.): 34.628452 , -106.687183

GENERAL INFORMATION: Camp, RV, Build. Mobiles and modulars allowed. Animals allowed. Wide open spaces. Views of Manzano Mountains to the east.

**GENERAL ELEVATION: 5000'** 

TYPE OF TERRAIN: mostly level

ZONING: Residential/Recreational

POWER: No. PHONE: No. Most cell services work

WATER: No. must install well or holding tank. SEWER: No.

ROADS: All parcels have platted roads and road easements. The roads within the Subdivision are dirt and