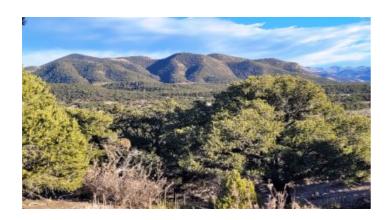

Fort Garland \* Mt. Blanca \* San Luis \* Alamosa area

Treed Parcel in Sangre de Cristo Ranches

No pictures at this time

SIZE: 5.06 +/- acresAPN#: 70218420

LEGAL DESCRIPTION: 702184201212

STATE: ColoradoCOUNTY: Costilla

• GENERAL LOCATION: south side Kruest rd

• GPS (approx.): 37.4125, -105.3345

• GENERAL ELEVATION:

• GENERAL INFORMATION: Rolling Hills . Huge views . check with the county for your intended usage .

• TYPE OF TERRAIN: rolling