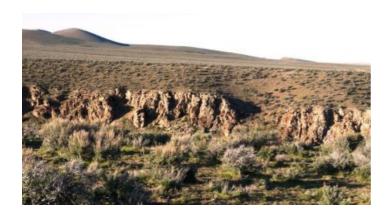

#### Coal Mine Canyon

- SIZE: 20+/- acres APN#: 006-34C-010
- LEGAL DESCRIPTION: T37N, R56E, section 11, S2NE4SW4
- STATE: Nevada COUNTY: Elko
- GENERAL LOCATION: about 12 Miles North of IH 80. West of Coal Mine Canyon Road
- GPS (approx.): Center: 41.1076, -115.6344; NW: 41.1085, -115.6368; NE: 41.1085, -115.632; SE: 41.1066, -115.6319; SW 41.1066, -115.6368
- GENERAL ELEVATION: 5960 ft 6010 feet.
- GENERAL INFORMATION: Entrance to Coal Mine Canyon, rolling topography. No restrictions, Mobiles, Modulars allowed.
- TYPE OF TERRAIN: rolling
- ZONING: open POWER: No
- PHONE: No
- WATER: no. you would need to install well or holding tank.
- SEWER: No. Only needed when/if you build.
- · ROADS: dirt
- PROPERTY TAX: \$36 a year • CLOSING/DOC. FEES: \$135 • TIME LIMIT TO BUILD: none
- ASSOCIATION DUES: none
- TITLE INFORMATION: Free and clear
- Area Info: Elko County Info Link
- Owner financing available.
- · No Qualifying. No Credit Checks.
- Gps/lats/longs coordinates are provided as a tool to assist the Buyer.
- Use the maps to confirm.
- BUYER TO VERIFY listings' GPS coordinates
- FINANCING INFO and PURCHASE INFO