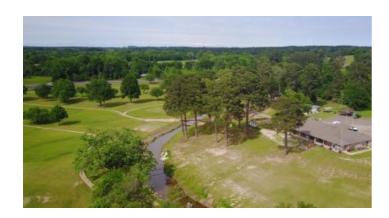

Daingerfield, TX, 75638

**GPS:** 33.023895534884, -94.710651616425

Water: Public Sewer: Public Taxes: \$10,324

This golf course is a true gem in East Texas and is a wonderful opportunity to own your own course. This is a private golf course with monthly dues (green fees are available) and consist of a 9 hole golf course with multiple tee boxes so plays as an 18 hole course. The different tee boxes allow for different levels of golfers. The Par for 18 holes is 72 and consists of approximately 5,950 total yardages. The newly renovated 6,000 SF Clubhouse has multiple offices, kitchen, ballroom (with full kitchen) and bar overlooking the course. The swimming pool was built new in 2014 and the 40 cart shed were completed in 2015. Maintenance shed on site.